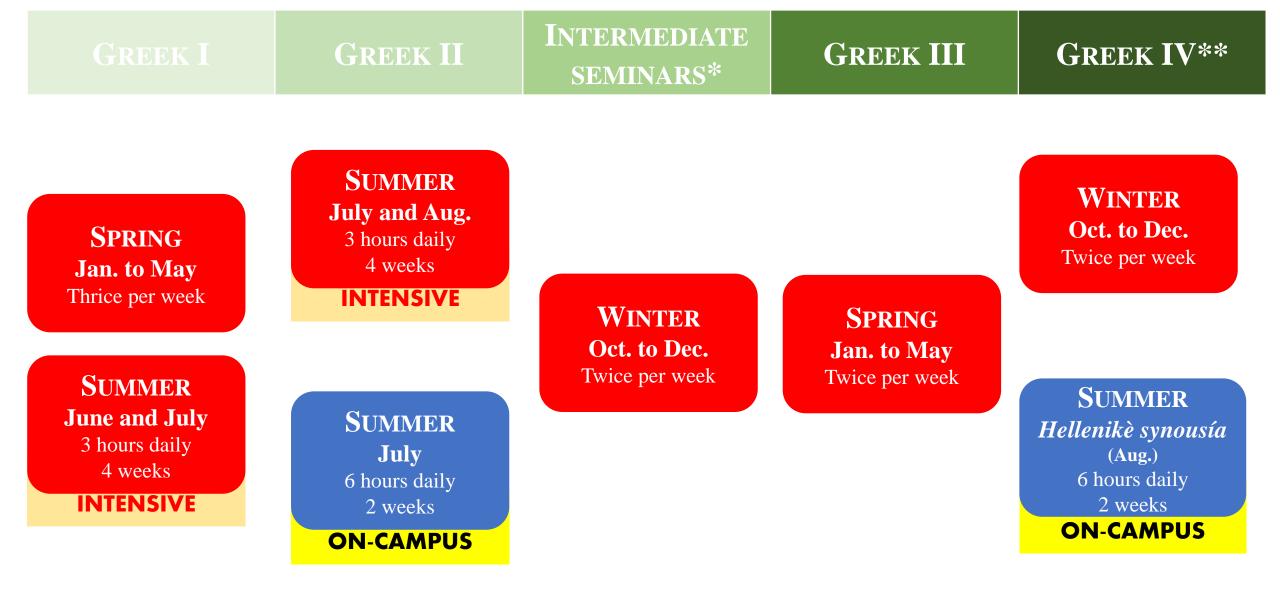

|                                                                                                                                                                                                                                                                                                                        | LATIN II                                                          | INTERMEDIATE<br>SEMINARS*                                                                                                                                                          | LATIN III                               | LATIN IV**                                                                                              |
|------------------------------------------------------------------------------------------------------------------------------------------------------------------------------------------------------------------------------------------------------------------------------------------------------------------------|-------------------------------------------------------------------|------------------------------------------------------------------------------------------------------------------------------------------------------------------------------------|-----------------------------------------|---------------------------------------------------------------------------------------------------------|
| <section-header><section-header><section-header><section-header><section-header><section-header><section-header><section-header><section-header><text></text></section-header></section-header></section-header></section-header></section-header></section-header></section-header></section-header></section-header> | <b>SPRING</b><br><b>Jan. to May</b><br>Thrice per week            |                                                                                                                                                                                    |                                         | WINTER<br>Oct. to Dec.<br>Twice per week                                                                |
|                                                                                                                                                                                                                                                                                                                        | <b>SUMMER</b><br><b>July and Aug.</b><br>3 hours daily<br>4 weeks | <section-header><section-header><section-header><section-header><section-header><text></text></section-header></section-header></section-header></section-header></section-header> | Spring<br>Jan. to May<br>Twice per week | SUMMER<br>June to Aug.<br>Thrice per week<br>4 / 8 weeks<br>INTENSIVE                                   |
|                                                                                                                                                                                                                                                                                                                        | INTENSIVE<br>SUMMER<br>July<br>6 hours daily                      |                                                                                                                                                                                    |                                         | SUMMER<br>Otia Latina (Aug.)<br>6 hours daily<br>2 weeks<br>ON-CAMPUS                                   |
|                                                                                                                                                                                                                                                                                                                        | 2 weeks<br>ON-CAMPUS                                              | * This courses are offered as an option<br>to keep practicing, but are not<br>compulsory to pass to the next level.                                                                |                                         | ** The content of these courses<br>are always different, so students<br>can participate more than once. |

\* This courses are offered as an option to keep practicing, but are not compulsory to pass to the next level. \*\* The content of these courses are always different, so students can participate more than once.